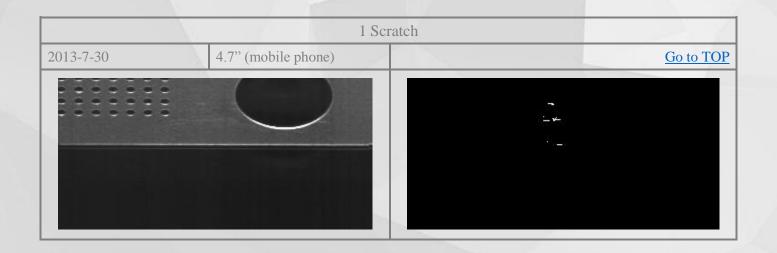

| IICc                 | AUTOMATION INSPECTION ITEMS (FINISHED PR | RODUCTS) Date : 2017/11/15 |
|----------------------|------------------------------------------|----------------------------|
|                      | 1. Mobile Phone                          |                            |
| 1. <u>Scratch</u>    |                                          |                            |
| 2. Black/White sp    | <u>oot</u>                               |                            |
| 3. <u>Gap defect</u> |                                          |                            |
| 4. Notch             |                                          |                            |
| 5. Speaker hole de   | <u>efect</u>                             |                            |
| 6. Logo print defe   | ect                                      |                            |
|                      |                                          |                            |
|                      |                                          |                            |
| 143                  |                                          |                            |
|                      |                                          |                            |
|                      |                                          |                            |
|                      |                                          |                            |
| \                    |                                          |                            |
|                      |                                          | A                          |
|                      |                                          |                            |
|                      |                                          |                            |
|                      |                                          |                            |
| T 21                 | 11                                       |                            |
|                      |                                          |                            |
|                      |                                          |                            |
|                      |                                          |                            |
|                      |                                          |                            |
|                      |                                          |                            |
|                      |                                          |                            |
|                      |                                          |                            |