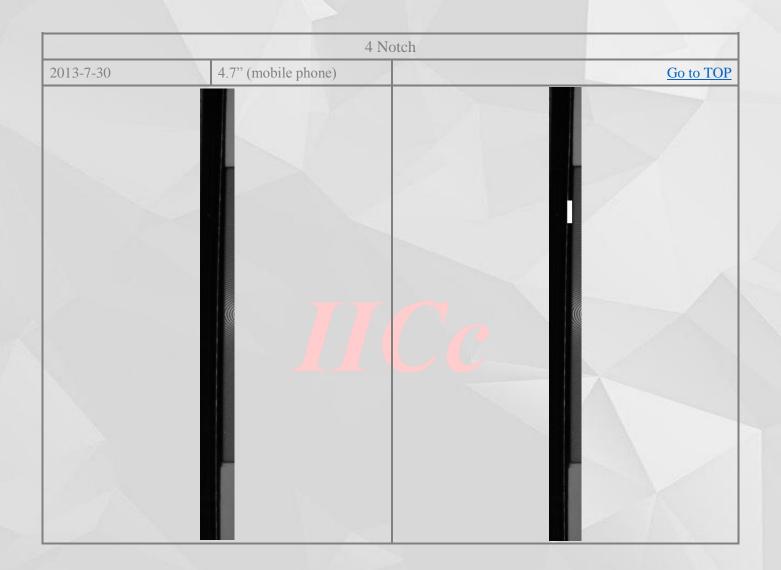

| IICc                 | AUTOMATION INSPECTION ITEMS (FINISHED PR | RODUCTS) Date : 2017/11/15 |
|----------------------|------------------------------------------|----------------------------|
|                      | 1. Mobile Phone                          |                            |
| 1. <u>Scratch</u>    |                                          |                            |
| 2. Black/White sp    | <u>oot</u>                               |                            |
| 3. <u>Gap defect</u> |                                          |                            |
| 4. Notch             |                                          |                            |
| 5. Speaker hole de   | <u>efect</u>                             |                            |
| 6. Logo print defe   | ect                                      |                            |
|                      |                                          |                            |
|                      |                                          |                            |
| 143                  |                                          |                            |
|                      |                                          |                            |
|                      |                                          |                            |
|                      |                                          |                            |
| \                    |                                          |                            |
|                      |                                          | A                          |
|                      |                                          |                            |
|                      |                                          |                            |
|                      |                                          |                            |
| T 21                 | 11                                       |                            |
|                      |                                          |                            |
|                      |                                          |                            |
|                      |                                          |                            |
|                      |                                          |                            |
|                      |                                          |                            |
|                      |                                          |                            |
|                      |                                          |                            |